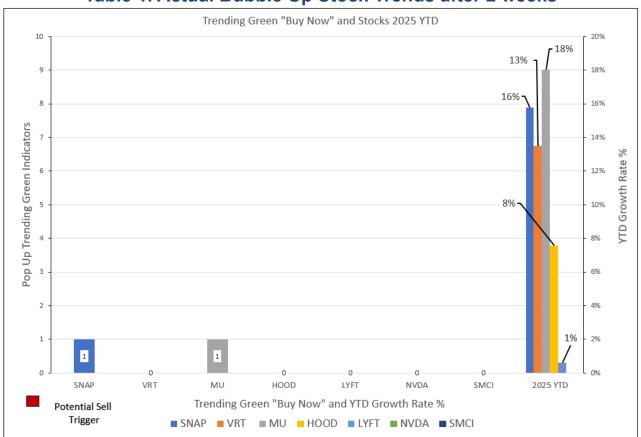

$$NF = RF/BF$$

Substitution:

RF = 8.06 and BF = 5.17

How to interpret the bar chart and the tables to build a knowledgeable purchasing decision:

1. This trending bar chart informs the investor of the Top 7 highest ranking from left to right growth securities each week. The names will change for the first couple of weeks, but the names should stabilize. No picks should be made with this bar chart alone.

Table 1. Actual Bubble Up Stock Trends after 2 weeks

2. The below table provides the benchmark securities with the highest average growth rate over several years. These are the stocks you should consider as security picks from the trending bar chart. This below table shows you the volatility of growth rates from year to year. This is provided to help shape your expectations of future growth rates. All active investors have to live with the up and down growth rates from year to year, but the sum of it all is a positive cumulative growth rate.