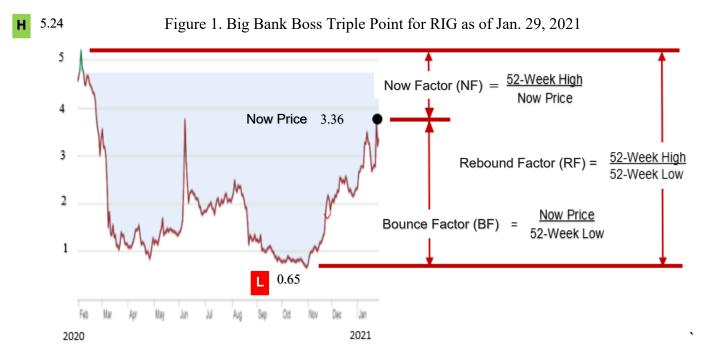

## **Big Bank Boss Triple Point Reference Frame**

The discrete measurements of 52-Week High Change % and 52-Week Low Change % are at best an apples and oranges comparison and not entirely useful. For this exact reason, I created the Big Bank Boss Triple equations. The Big Bank Boss Triple equations output are positive numbers. The ratios can easily be converted to percentages. Now you have an apple-to-apple comparison with real-time growth potential. The output results define the now stock price in a triple reference box of the Rebound Factor (RF), Now Factor (NF) and Bounce Factor (BF).

These formulas are very useful whenever the Stock Market goes thru a crisis or market correction. The Bounce Factor (BF) is identical to the 52-Week Low Change which represents the percentage above the Dip Floor Price. The Rebound Factor (RF) defines the maximum potential range for a stock based on past performance. The values of NF and BF in themselves do not provide a holistic picture. It is very important to add in the crucial component of trending upward or downward. If the trend of the price is downward the NF increases and the BF decreases.

#### **Big Bank Boss Triple Point Equations**

These three equations are always positive and make it easy to convert to percentages. Also, a unique thing about these ratios is an equation can be formed to solve for one unknown. This equation can be the building block for a program to monitor stock price movement. The 52-Week Range for RIG is converted below.

$$3.36$$

$$0.65$$

$$5.24$$
Rebound Factor (RF) = (52 - Week High)/(52 - Week Low) = (5.24/0.65) = 8.06
Now Factor (NF) = (52 - Week High)/(Now Price) = (5.24/3.36) = 1.56
Bounce Factor (BF) = (Now Price)/(52 - Week Low) = (3.36/0.65) = 5.17
$$(RF) \% = ((RF) - 1) X 100 = 706\%$$

$$(NF) \% = ((NF) - 1) X 100 = 706\%$$

$$(NF) \% = ((NF) - 1) X 100 = 56\%$$

$$(BF) \% = ((BF) - 1) X 100 = 56\%$$

The three Big Bank Boss Triple Point equations are linked in the single equation shown below. This equation only works for values are ratios, so you can't use this formula when the values are percentages.

$$NF = RF/BF$$

Substitution:

RF = 8.06 and BF = 5.17

How to interpret the bar chart and the tables to build a knowledgeable purchasing decision:

1. This trending bar chart informs the investor of the Top 7 highest ranking from left to right growth securities each week. The names will change for the first couple of weeks, but the names should stabilize. No picks should be made with this bar chart alone.