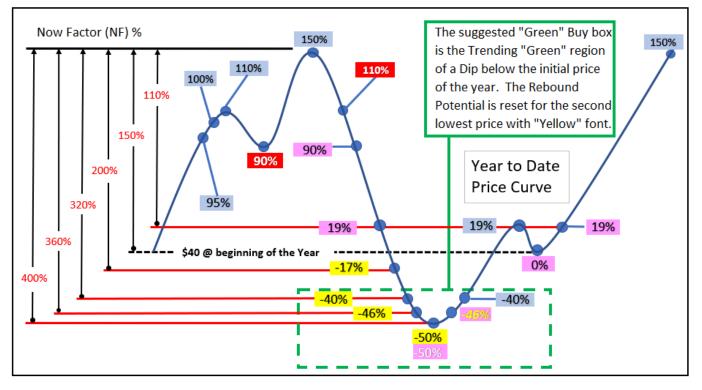

Below is a typical price curve with the color trends and rebound percentages. This graphical picture should help you visualize the condensed material in the charts. The data generated for stock and mutual funds charts are captured from the closing price on Friday's and crypto currencies data is captured on Friday's at 7 pm.

The chart below is an informative combination of YTD stock movement, and color indicators to show how the price is trending. A stock will trend "Green" after reaching a threshold value for Rebound Factor (RF) % and may trend "Green" for weeks. To minimize purchasing too early in the trending "Green" it is suggested to be patient and wait for the stock to rebound above dip floor before purchased.

Notice that as the price gets closer to the bottom of the dip, the YTD N color repeats being "Yellow" until the bottom is reached and a "White" font appears YTD N-1 to signify the Now Price is on an upswing. I do not tell you when to buy or sell, but you have all the information to make an informed choice amid an unknown future.