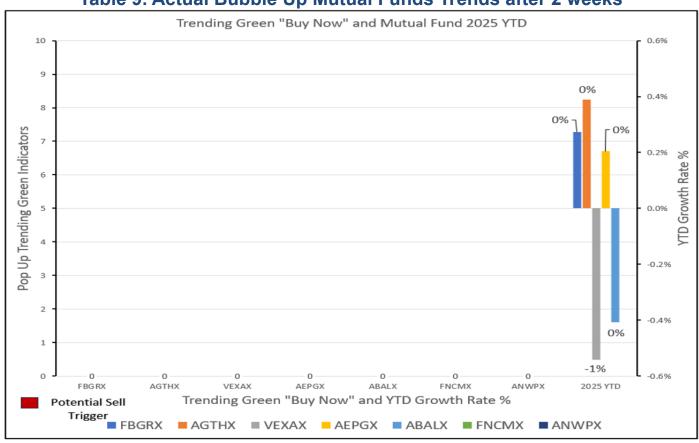

$$NF = RF/BF$$

Substitution:

RF = 8.06 and BF = 5.17

How to interpret the bar chart and the tables to build a knowledgeable purchasing decision:

1. This trending bar chart informs the investor of the Top 7 highest ranking from left to right growth securities each week. The names will change for the first couple of weeks, but the names should stabilize. No picks should be made with this bar chart alone.

Table 1. Actual Bubble Up Stock Trends after 2 weeks

2. The below table provides the benchmark securities with the highest average growth rate over several years. These are the stocks you should consider as security picks from the trending bar chart. This below table shows you the volatility of growth rates from year to year. This is provided to help shape your expectations of future growth rates. All active investors have to live with the up and down growth rates from year to year, but the sum of it all is a positive cumulative growth rate.