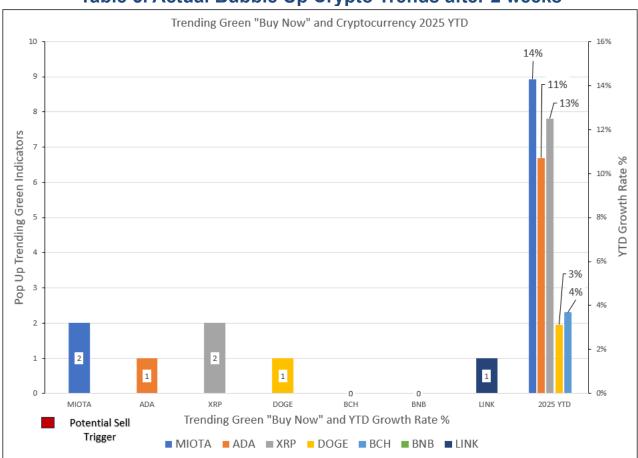

$$NF = RF/BF$$

Substitution:

RF = 8.06 and BF = 5.17

How to interpret the bar chart and the tables to build a knowledgeable purchasing decision:

1. This trending bar chart informs the investor of the Top 7 highest ranking from left to right growth securities each week. The names will change for the first couple of weeks, but the names should stabilize. No picks should be made with this bar chart alone.

Table 1. Actual Bubble Up Stock Trends after 2 weeks

2. The below table provides the benchmark securities with the highest average growth rate over several years. These are the stocks you should consider as security picks from the trending bar chart. This below table shows you the volatility of growth rates from year to year. This is provided to help shape your expectations of future growth rates. All active investors have to live with the up and down growth rates from year to year, but the sum of it all is a positive cumulative growth rate.