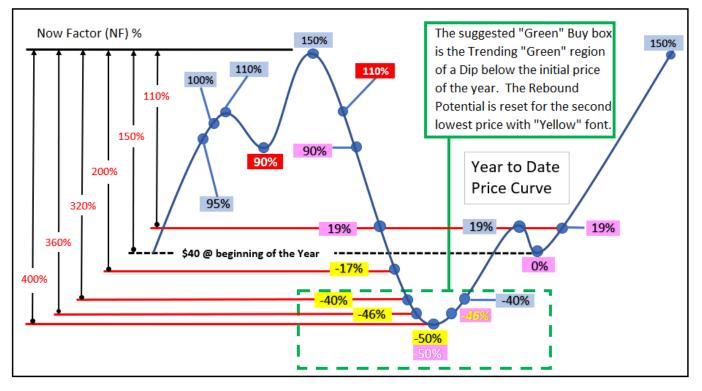

Below is a typical price curve with the color trends and rebound percentages. This graphical picture should help you visualize the condensed material in the charts. The data generated for stock and mutual funds charts are captured from the closing price on Friday's and crypto currencies data is captured on Friday's at 7 pm.

The chart below is an informative combination of YTD stock movement, and color indicators to show how the price is trending. A stock will trend "Green" after reaching a threshold value for Rebound Factor (RF) % and may trend "Green" for weeks. To minimize purchasing too early in the trending "Green" it is suggested to be patient and wait for the stock to rebound above dip floor before purchased.

Notice that as the price gets closer to the bottom of the dip, the YTD N color repeats being "Yellow" until the bottom is reached and a "White" font appears YTD N-1 to signify the Now Price is on an upswing. I do not tell you when to buy or sell, but you have all the information to make an informed choice amid an unknown future.