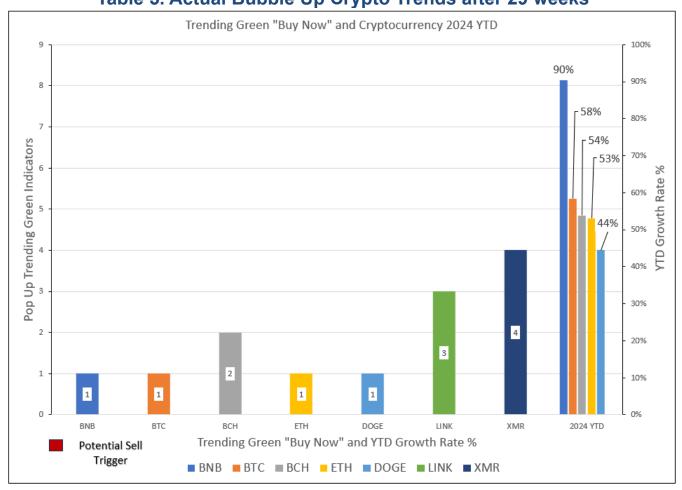

$$NF = RF/BF$$

Substitution:

RF = 8.06 and BF = 5.17

How to interpret the bar chart and the tables to build a knowledgeable purchasing decision:

 This trending bar chart informs the investor of the Top 4 or 5 growth securities each week. The names will change for the first couple of weeks, but the names should stabilize. No picks should be made with this bar chart alone.

Table 1. Actual Bubble Up Stock Trends after 29 weeks

2. The below table provides the benchmark securities with the highest average growth rate over several years. These are the stocks you should consider as security picks from the trending bar chart. This below table shows you the volatility of growth rates from year to year. This is provided to help shape your expectations of future growth rates. All active investors have to live with the up and down growth rates from year to year, but the sum of it all is a positive cumulative growth rate.