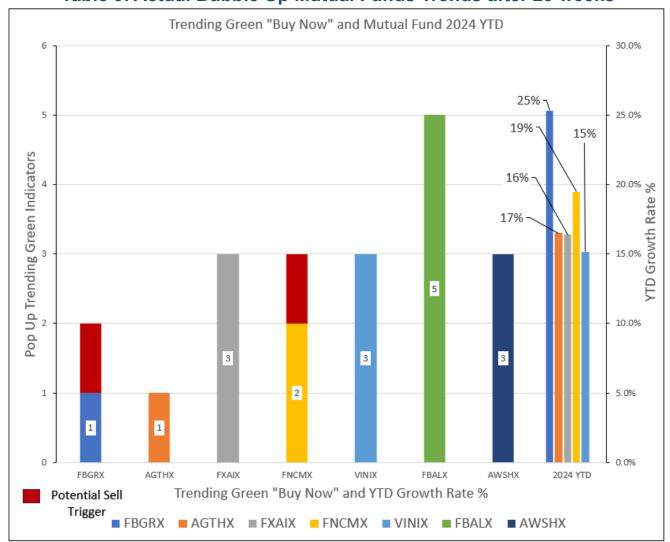

$$NF = RF/BF$$

Substitution:

RF = 8.06 and BF = 5.17

How to interpret the bar chart and the tables to build a knowledgeable purchasing decision:

 This trending bar chart informs the investor of the Top 4 or 5 growth securities each week. The names will change for the first couple of weeks, but the names should stabilize. No picks should be made with this bar chart alone.

Table 1. Actual Bubble Up Stock Trends after 29 weeks

2. The below table provides the benchmark securities with the highest average growth rate over several years. These are the stocks you should consider as security picks from the trending bar chart. This below table shows you the volatility of growth rates from year to year. This is provided to help shape your expectations of future growth rates. All active investors have to live with the up and down growth rates from year to year, but the sum of it all is a positive cumulative growth rate.