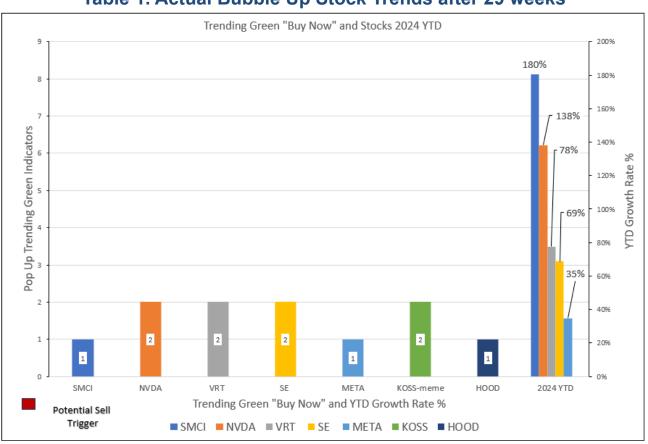

$$NF = RF/BF$$

Substitution:

RF = 8.06 and BF = 5.17

How to interpret the bar chart and the tables to build a knowledgeable purchasing decision:

 This trending bar chart informs the investor of the Top 4 or 5 growth securities each week. The names will change for the first couple of weeks, but the names should stabilize. No picks should be made with this bar chart alone.

Table 1. Actual Bubble Up Stock Trends after 29 weeks

2. The below table provides the benchmark securities with the highest average growth rate over several years. These are the stocks you should consider as security picks from the trending bar chart. This below table shows you the volatility of growth rates from year to year. This is provided to help shape your expectations of future growth rates. All active investors have to live with the up and down growth rates from year to year, but the sum of it all is a positive cumulative growth rate.