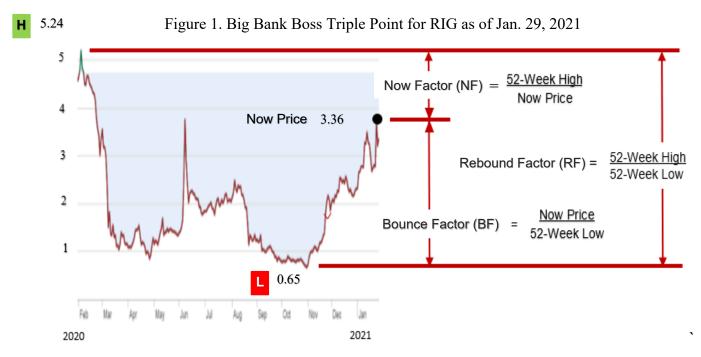

## **Big Bank Boss Triple Point Reference Frame**

The discrete measurements of 52-Week High Change % and 52-Week Low Change % are at best an apples and oranges comparison and not entirely useful. For this exact reason, I created the Big Bank Boss Triple equations. The Big Bank Boss Triple equations output are positive numbers. The ratios can easily be converted to percentages. Now you have an apple-to-apple comparison with real-time growth potential. The output results define the now stock price in a triple reference box of the Rebound Factor (RF), Now Factor (NF) and Bounce Factor (BF).

These formulas are very useful whenever the Stock Market goes thru a crisis or market correction. The Bounce Factor (BF) is identical to the 52-Week Low Change which represents the percentage above the Dip Floor Price. The Rebound Factor (RF) defines the maximum potential range for a stock based on past performance. The values of NF and BF in themselves do not provide a holistic picture. It is very important to add in the crucial component of trending upward or downward. If the trend of the price is downward the NF increases and the BF decreases.

### **Big Bank Boss Triple Point Equations**

These three equations are always positive and make it easy to convert to percentages. Also, a unique thing about these ratios is an equation can be formed to solve for one unknown. This equation can be the building block for a program to monitor stock price movement. The 52-Week Range for RIG is converted below.

$$3.36$$

$$0.65$$

$$5.24$$
Rebound Factor (RF) = (52 - Week High)/(52 - Week Low) = (5.24/0.65) = 8.06
Now Factor (NF) = (52 - Week High)/(Now Price) = (5.24/3.36) = 1.56
Bounce Factor (BF) = (Now Price)/(52 - Week Low) = (3.36/0.65) = 5.17
$$(RF) \% = ((RF) - 1) X 100 = ((8.06) - 1) X 100 = 706\%$$

$$(NF) \% = ((NF) - 1) X 100 = ((1.56) - 1) X 100 = 56\%$$

$$(BF) \% = ((BF) - 1) X 100 = 417\%$$

The three Big Bank Boss Triple Point equations are linked in the single equation shown below. This equation only works for values are ratios, so you can't use this formula when the values are percentages.

$$NF = RF/BF$$

Substitution:

RF = 8.06 and BF = 5.17

How to interpret the bar chart and the tables to build a knowledgeable purchasing decision:

 This trending bar chart informs the investor of the Top 4 or 5 growth securities each week. The names will change for the first couple of weeks, but the names should stabilize. No picks should be made with this bar chart alone.