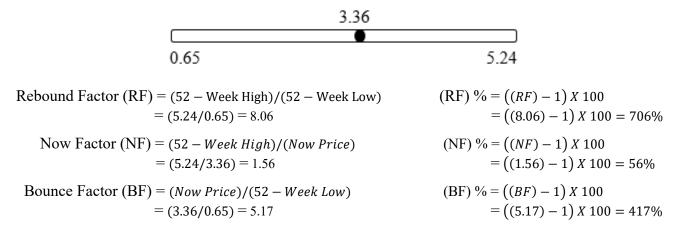

**Big Bank Boss Triple Point Equations** 

These three equations are always positive and make it easy to convert to percentages. Also, a unique thing about these ratios is an equation can be formed to solve for one unknown. This equation can be the building block for a program to monitor stock price movement. The 52-Week Range for RIG is converted below.

The three Big Bank Boss Triple Point equations are linked in the single equation shown below. This equation only works for values are ratios, so you can't use this formula when the values are percentages.

$$NF = RF/BF$$

Substitution:

$$RF = 8.06$$
 and  $BF = 5.17$ 

How to interpret the bar chart and the tables to build a knowledgeable purchasing decision:

1. This trending bar chart informs the investor of the Top 4 or 5 growth securities each week. The names will change for the first couple of weeks, but the names should stabilize. No picks should be made with this bar chart alone.