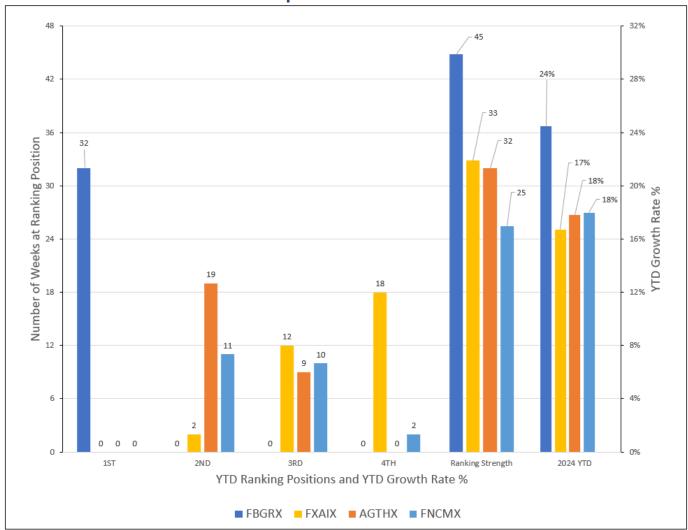

$$NF = RF/BF$$

Substitution:

$$RF = 8.06$$
 and  $BF = 5.17$ 

How to interpret the bar chart and the tables to build a knowledgeable purchasing decision:

1. This trending bar chart informs the investor of the Top 4 or 5 growth securities each week. The names will change for the first couple of weeks, but the names should stabilize. No picks should be made with this bar chart alone.

Table 1. Actual Bubble Up Stock Trends after 33 weeks

2. The below table provides the benchmark securities with the highest average growth rate over several years. These are the stocks you should consider as security picks from the trending bar chart. This below table shows you the volatility of growth rates from year to year. This is provided to help shape your expectations of future growth rates. All active investors have to live with the up and down growth rates from year to year, but the sum of it all is a positive cumulative growth rate.