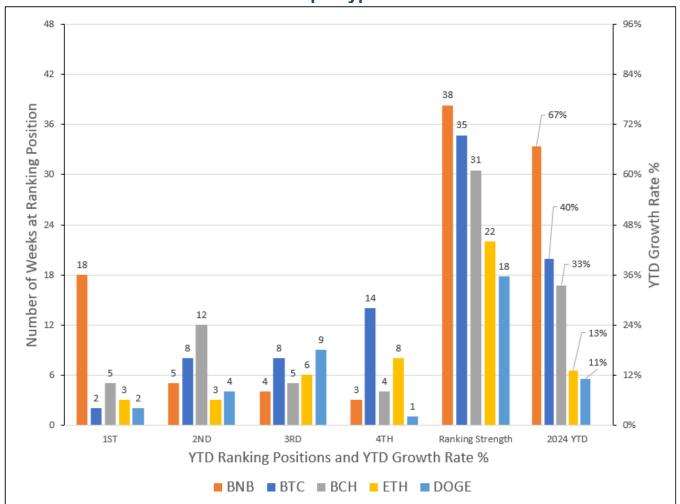

$$NF = RF/BF$$

Substitution:

$$RF = 8.06$$
 and  $BF = 5.17$ 

How to interpret the bar chart and the tables to build a knowledgeable purchasing decision:

1. This trending bar chart informs the investor of the Top 4 or 5 growth securities each week. The names will change for the first couple of weeks, but the names should stabilize. No picks should be made with this bar chart alone.

Table 1. Actual Bubble Up Stock Trends after 33 weeks

2. The below table provides the benchmark securities with the highest average growth rate over several years. These are the stocks you should consider as security picks from the trending bar chart. This below table shows you the volatility of growth rates from year to year. This is provided to help shape your expectations of future growth rates. All active investors have to live with the up and down growth rates from year to year, but the sum of it all is a positive cumulative growth rate.