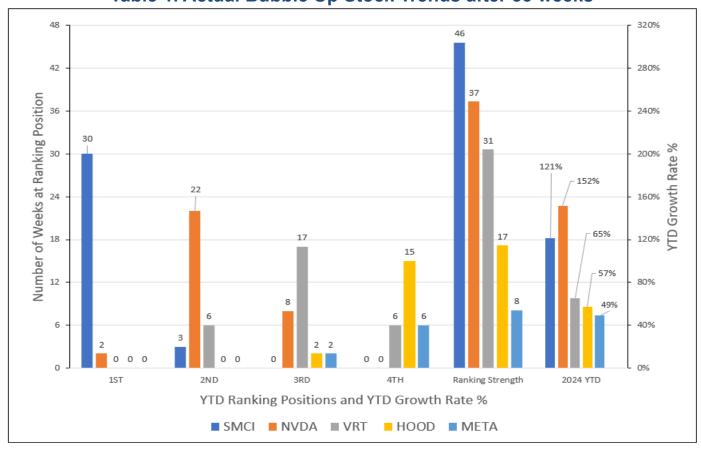

Table 1. Actual Bubble Up Stock Trends after 33 weeks

2. The below table provides the benchmark securities with the highest average growth rate over several years. These are the stocks you should consider as security picks from the trending bar chart. This below table shows you the volatility of growth rates from year to year. This is provided to help shape your expectations of future growth rates. All active investors have to live with the up and down growth rates from year to year, but the sum of it all is a positive cumulative growth rate.