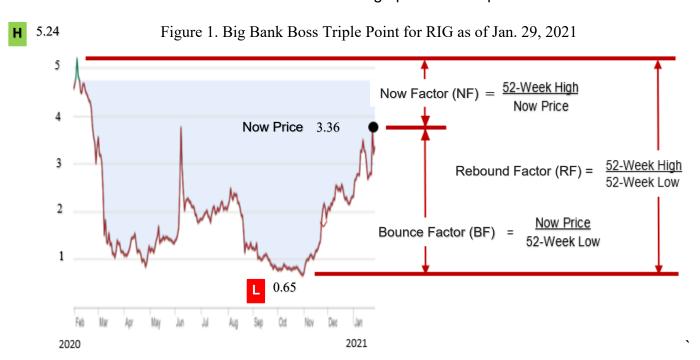

#### **Big Bank Boss Triple Point Reference Frame**

The discrete measurements of 52-Week High Change % and 52-Week Low Change % are at best an apples and oranges comparison and not entirely useful. For this exact reason, I created the Big Bank Boss Triple equations. The Big Bank Boss Triple equations output are positive numbers. The ratios can easily be converted to percentages. Now you have an apple-to-apple comparison with real-time growth potential. The output results define the now stock price in a triple reference box of the Rebound Factor (RF), Now Factor (NF) and Bounce Factor (BF).

These formulas are very useful whenever the Stock Market goes thru a crisis or market correction. The Bounce Factor (BF) is identical to the 52-Week Low Change which represents the percentage above the Dip Floor Price. The Rebound Factor (RF) defines the maximum potential range for a stock based on past performance. The values of NF and BF in themselves do not provide a holistic picture. It is very important to add in the crucial component of trending upward or downward. If the trend of the price is downward the NF increases and the BF decreases.

There is no way to predict when future stock prices will trend upward, but I provide a weekly Big Bank Boss Newsletter that shows the weekly price trend charts with a "Yellow" cell to indicate a new low indicator and a "White" font cell to indicate a trending up from the Dip Floor Price.

**Big Bank Boss Triple Point Equations** 

These three equations are always positive and make it easy to convert to percentages. Also, a unique thing about these ratios is an equation can be formed to solve for one unknown. This equation can be the building block for a program to monitor stock price movement. The 52-Week Range for RIG is converted below.