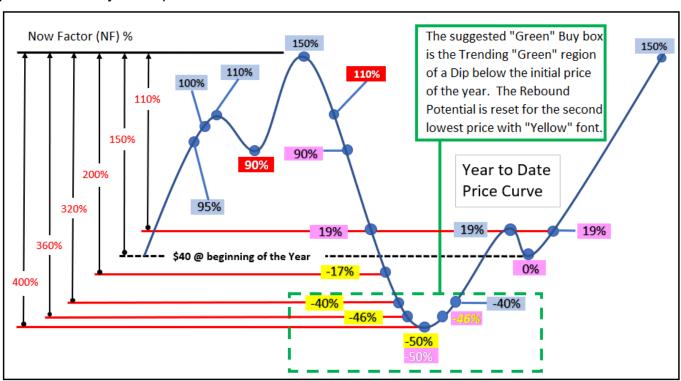

Below is a typical price curve with the color trends and rebound percentages. This graphical picture should help you visualize the condensed material in the charts. The data generated for stock and mutual funds charts are captured from the closing price on Friday's and crypto currencies data is captured on Friday's at 7 pm.

The chart below is an informative combination of YTD stock movement, and color indicators to show how the price is trending. A stock will trend "Green" after reaching a threshold value for Rebound Factor (RF) % and may trend "Green" for weeks. To minimize purchasing too early in the trending "Green" it is suggested to be patient and wait for the stock to rebound above dip floor before purchased.

Notice that as the price gets closer to the bottom of the dip, the YTD N color repeats being "Yellow" until the bottom is reached and a "White" font appears YTD N-1 to signify the Now Price is on an upswing. I do not tell you when to buy or sell, but you have all the information to make an informed choice amid an unknown future.