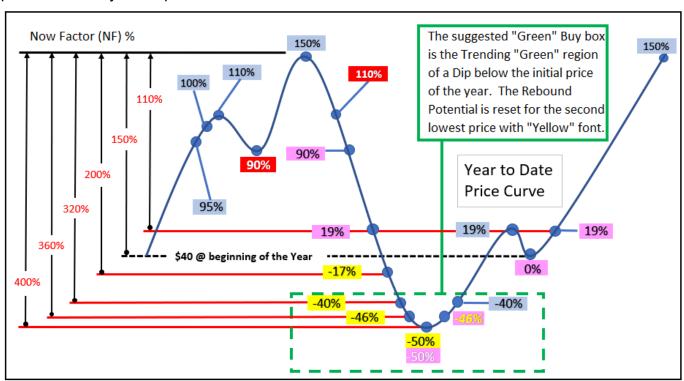

Below is a typical price curve with the color trends and rebound percentages. This graphical picture should help you visualize the condensed material in the charts. The data generated for stock and mutual funds charts are captured from the closing price on Friday's and crypto currencies data is captured on Friday's at 7 pm.

The chart below is an informative combination of YTD stock movement, and color indicators to show how the price is trending. A stock will trend "Green" after reaching a threshold value for Rebound Factor (RF) % and may trend "Green" for weeks. To minimize purchasing too early in the trending "Green" it is suggested to be patient and wait for the stock to rebound above dip floor before purchased.

Notice that as the price gets closer to the bottom of the dip, the YTD N color repeats being "Yellow" until the bottom is reached and a "White" font appears YTD N-1 to signify the Now Price is on an upswing. I do not tell you when to buy or sell, but you have all the information to make an informed choice amid an unknown future.