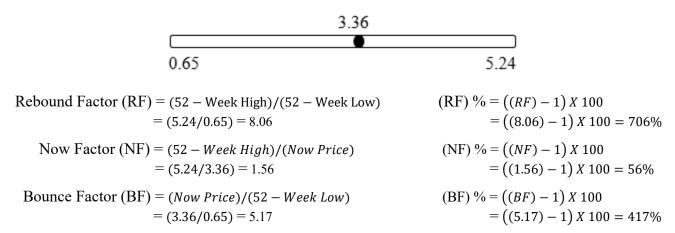

**Big Bank Boss Triple Point Equations** 

These three equations are always positive and make it easy to convert to percentages. Also, a unique thing about these ratios is an equation can be formed to solve for one unknown. This equation can be the building block for a program to monitor stock price movement. The 52-Week Range for RIG is converted below.

The three Big Bank Boss Triple Point equations are linked in the single equation shown below. This equation only works for values are ratios, so you can't use this formula when the values are percentages.

$$NF = RF/BF$$

Substitution:

$$RF = 8.06$$
 and  $BF = 5.17$ 

$$NF = 8.06 / 5.17 = 1.56$$

1. This trending bar chart informs the investor of the Top 4 or 5 growth securities each week. The names will change for the first couple of weeks, but the names should stabilize. No picks should be made with this bar chart alone.