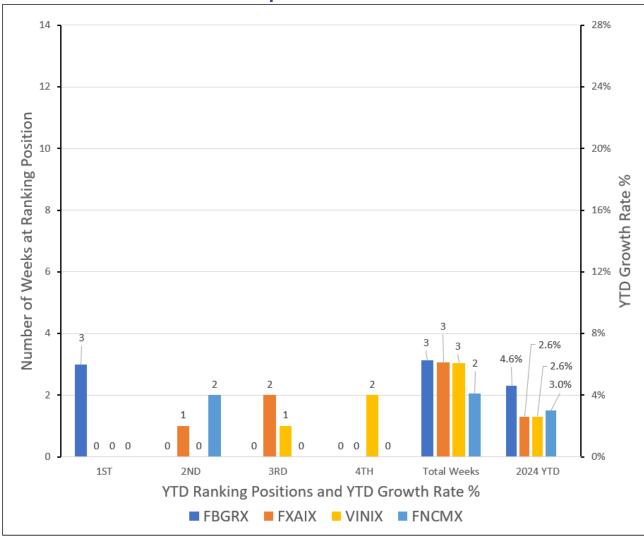

$$NF = RF/BF$$

Substitution:

$$RF = 8.06$$
 and  $BF = 5.17$ 

$$NF = 8.06 / 5.17 = 1.56$$

1. This trending bar chart informs the investor of the Top 4 or 5 growth securities each week. The names will change for the first couple of weeks, but the names should stabilize. No picks should be made with this bar chart alone.

Table 1. Actual Bubble Up Stock Trends after 4 weeks

2. The below table provides the benchmark securities with the highest average growth rate over several years. These are the stocks you should consider as security picks from the trending bar chart. This below table shows you the volatility of growth rates from year to year. This is provided to help shape your expectations of future growth rates. All active investors have to live with the up and down growth rates from year to year, but the sum of it all is a positive cumulative growth rate.