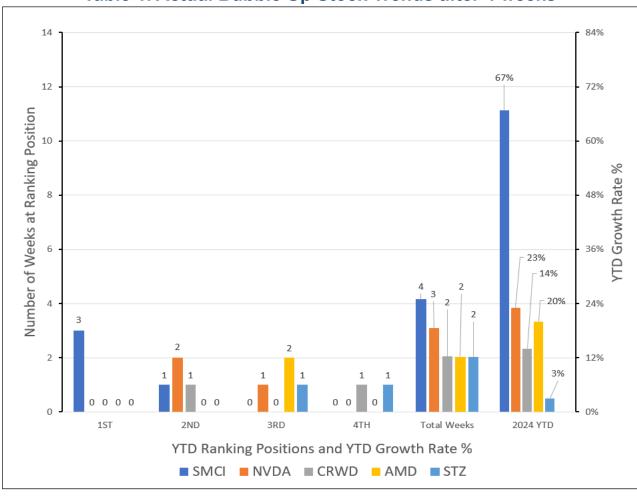

$$NF = RF/BF$$

Substitution:

$$RF = 8.06$$
 and  $BF = 5.17$ 

$$NF = 8.06 / 5.17 = 1.56$$

1. This trending bar chart informs the investor of the Top 4 or 5 growth securities each week. The names will change for the first couple of weeks, but the names should stabilize. No picks should be made with this bar chart alone.

Table 1. Actual Bubble Up Stock Trends after 4 weeks

2. The below table provides the benchmark securities with the highest average growth rate over several years. These are the stocks you should consider as security picks from the trending bar chart. This below table shows you the volatility of growth rates from year to year. This is provided to help shape your expectations of future growth rates. All active investors have to live with the up and down growth rates from year to year, but the sum of it all is a positive cumulative growth rate.