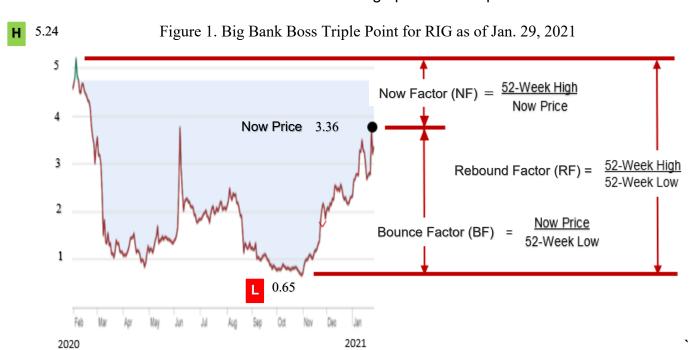

### **Big Bank Boss Triple Point Reference Frame**

The discrete measurements of 52-Week High Change % and 52-Week Low Change % are at best an apples and oranges comparison and not entirely useful. For this exact reason, I created the Big Bank Boss Triple equations. The Big Bank Boss Triple equations output are positive numbers. The ratios can easily be converted to percentages. Now you have an apple-to-apple comparison with real-time growth potential. The output results define the now stock price in a triple reference box of the Rebound Factor (RF), Now Factor (NF) and Bounce Factor (BF).

These formulas are very useful whenever the Stock Market goes thru a crisis or market correction. The Bounce Factor (BF) is identical to the 52-Week Low Change which represents the percentage above the Dip Floor Price. The Rebound Factor (RF) defines the maximum potential range for a stock based on past performance. The values of NF and BF in themselves do not provide a holistic picture. It is very important to add in the crucial component of trending upward or downward. If the trend of the price is downward the NF increases and the BF decreases.

There is no way to predict when future stock prices will trend upward, but I provide a weekly Big Bank Boss Newsletter that shows the weekly price trend charts with a "Yellow" cell to indicate a new low indicator and a "White" font cell to indicate a trending up from the Dip Floor Price.

**Big Bank Boss Triple Point Equations** 

These three equations are always positive and make it easy to convert to percentages. Also, a unique thing about these ratios is an equation can be formed to solve for one unknown. This equation can be the building block for a program to monitor stock price movement. The 52-Week Range for RIG is converted below.