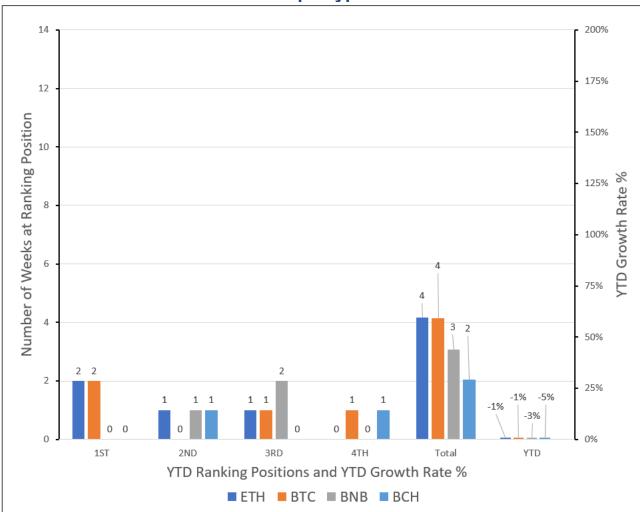

$$NF = RF/BF$$

Substitution:

$$RF = 8.06$$
 and  $BF = 5.17$ 

$$NF = 8.06 / 5.17 = 1.56$$

1. This trending bar chart informs the investor of the Top 4 or 5 growth securities each week. The names will change for the first couple of weeks, but the names should stabilize. No picks should be made with this bar chart alone.

Table 1. Actual Bubble Up Stock Trends after 4 weeks

2. The below table provides the benchmark securities with the highest average growth rate over several years. These are the stocks you should consider as security picks from the trending bar chart. This below table shows you the volatility of growth rates from year to year. This is provided to help shape your expectations of future growth rates. All active investors have to live with the up and down growth rates from year to year, but the sum of it all is a positive cumulative growth rate.